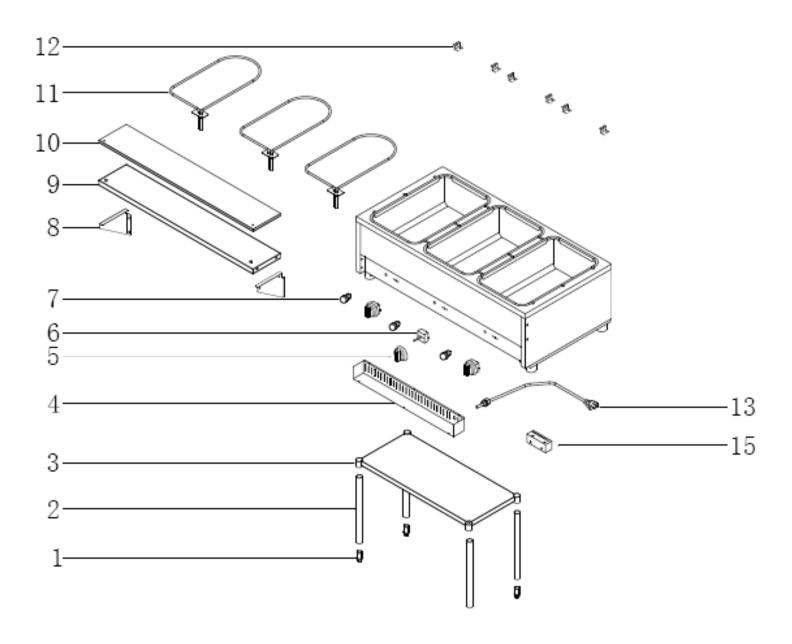

## Parts Breakdown

## Model FW-CN-0005-FH 46648

| Item No. | Description                     | Position | Item No. | Description                               | Position | Item No. | Description                                 | Position |
|----------|---------------------------------|----------|----------|-------------------------------------------|----------|----------|---------------------------------------------|----------|
| AD163    | Adjustable Foot for 46648       | 1        | AD168    | Thermostat 240V Infinite Switch for 46648 | 6        | AD190    | Poly Cutting Board 5 Well for 46648         | 10       |
| AD164    | Leg Pipe for 46648              | 2        | AD169    | Indicator Light for 46648                 | 7        | AD174    | Heating Element 1000W 240 for 46648         | 11       |
| AD187    | Under Shelf 5 Well for 46648    | 3        | AD170    | Bracket for Cutting Board Left for 46648  | 8        | AD175    | Heating Element Clip for 46648              | 12       |
| AD188    | Electrical Box 5 Well for 46648 | 4        | AD171    | Bracket for Cutting Board Right for 46648 | 8        | AD186    | Cord and Strain Relief 6-30P 240V for 46648 | 13       |
| AD167    | Thermostat Knob for 46648       | 5        | AD189    | Shelf for Cutting Board 5 Well for 46648  | 9        | AD177    | Terminal Block for 46648                    | 15       |